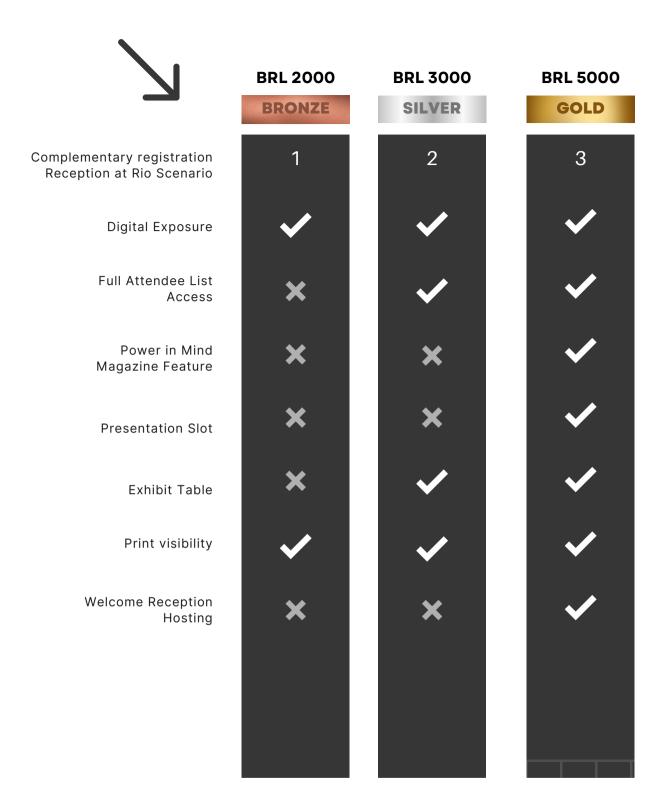

#### Stay tuned for our detailed agenda, coming soon!

Don't miss this opportunity to connect with industry experts, explore cutting-edge solutions, and stay ahead of the curve in real-time simulation!

| Complimentary<br>registration     | Receive discount codes for complimentary registration for Reception at Rio<br>Scenario.                                            |
|-----------------------------------|------------------------------------------------------------------------------------------------------------------------------------|
| Digital Exposure                  | Your logo will be featured in RT24 communications on our website and across our social media platforms.                            |
| Full Attendee List<br>Access      | Gain access to the complete list of attendees within the week following RT24.                                                      |
| Power in Mind<br>Magazine Feature | Highlight your company/subject with a dedicated page in our Power in Mind magazine, available in both printed and digital formats. |
| Presentation Slot                 | Enjoy a dedicated half-hour slot during this RT24 Brazil Edition to introduce your company and your latest innovations.            |
| Exhibit Table                     | A dedicated table will be provided outside the main conference room for your company.                                              |
| Print visibility                  | Your logo will be featured in our RT24 communications, including specific brochures, gifts items in attendee bags, and more.       |
| Welcome Reception<br>Hosting      | Host the Welcome Reception (Breakfast or Lunch) at RT24.                                                                           |

## OUR PACKAGES